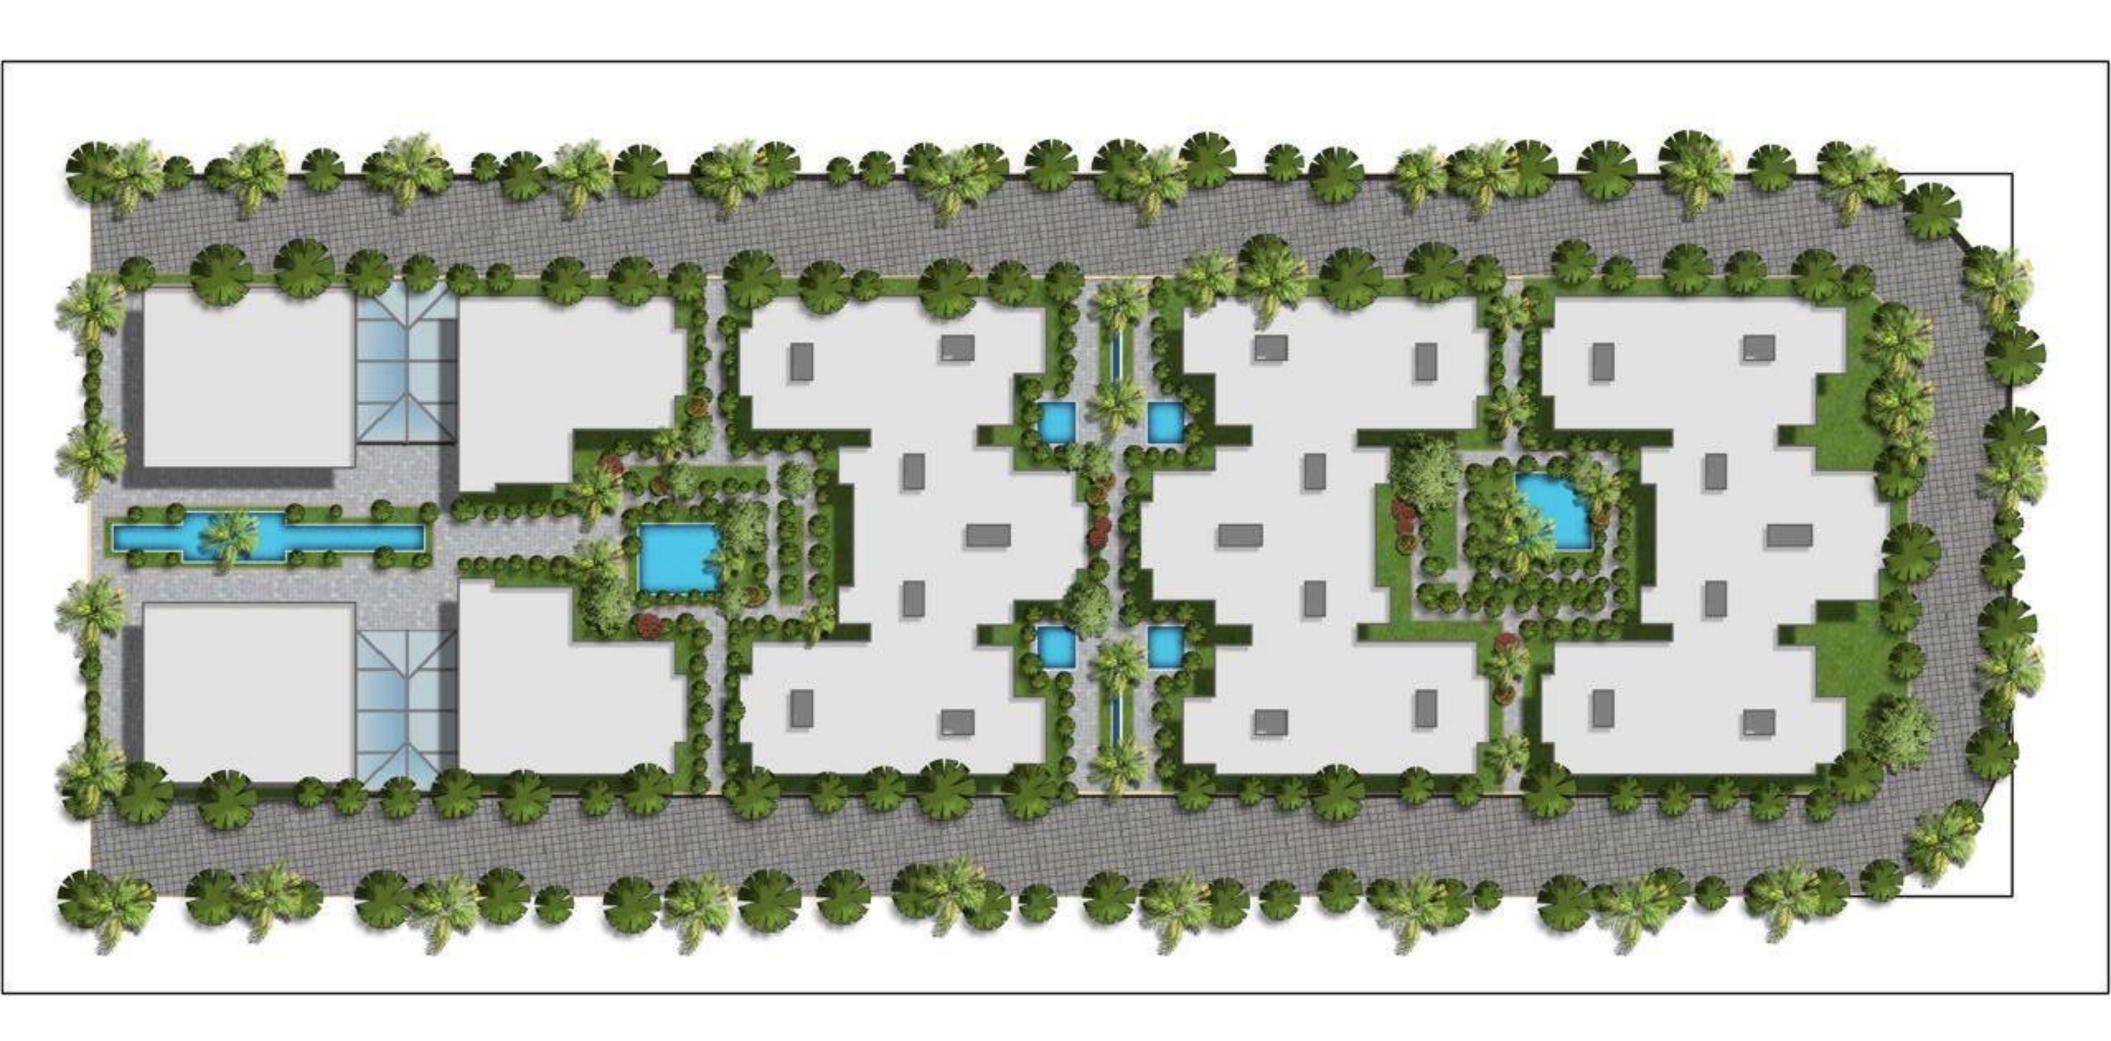

# A Residential Project by JUZUR

Experience elevated living in J East, a luxurious residential haven by JUZUR.

Phase 1 offers 80 exclusive apartments, blending comfort and style in the center of New Cairo.

### **Amenities**

'Immerse yourself in luxury with a rooftop clubhouse, panoramic sky restaurant, dedicated kids' areas, and a versatile indoor/outdoor gym. These spaces are crafted to elevate your well-being and bring people together.