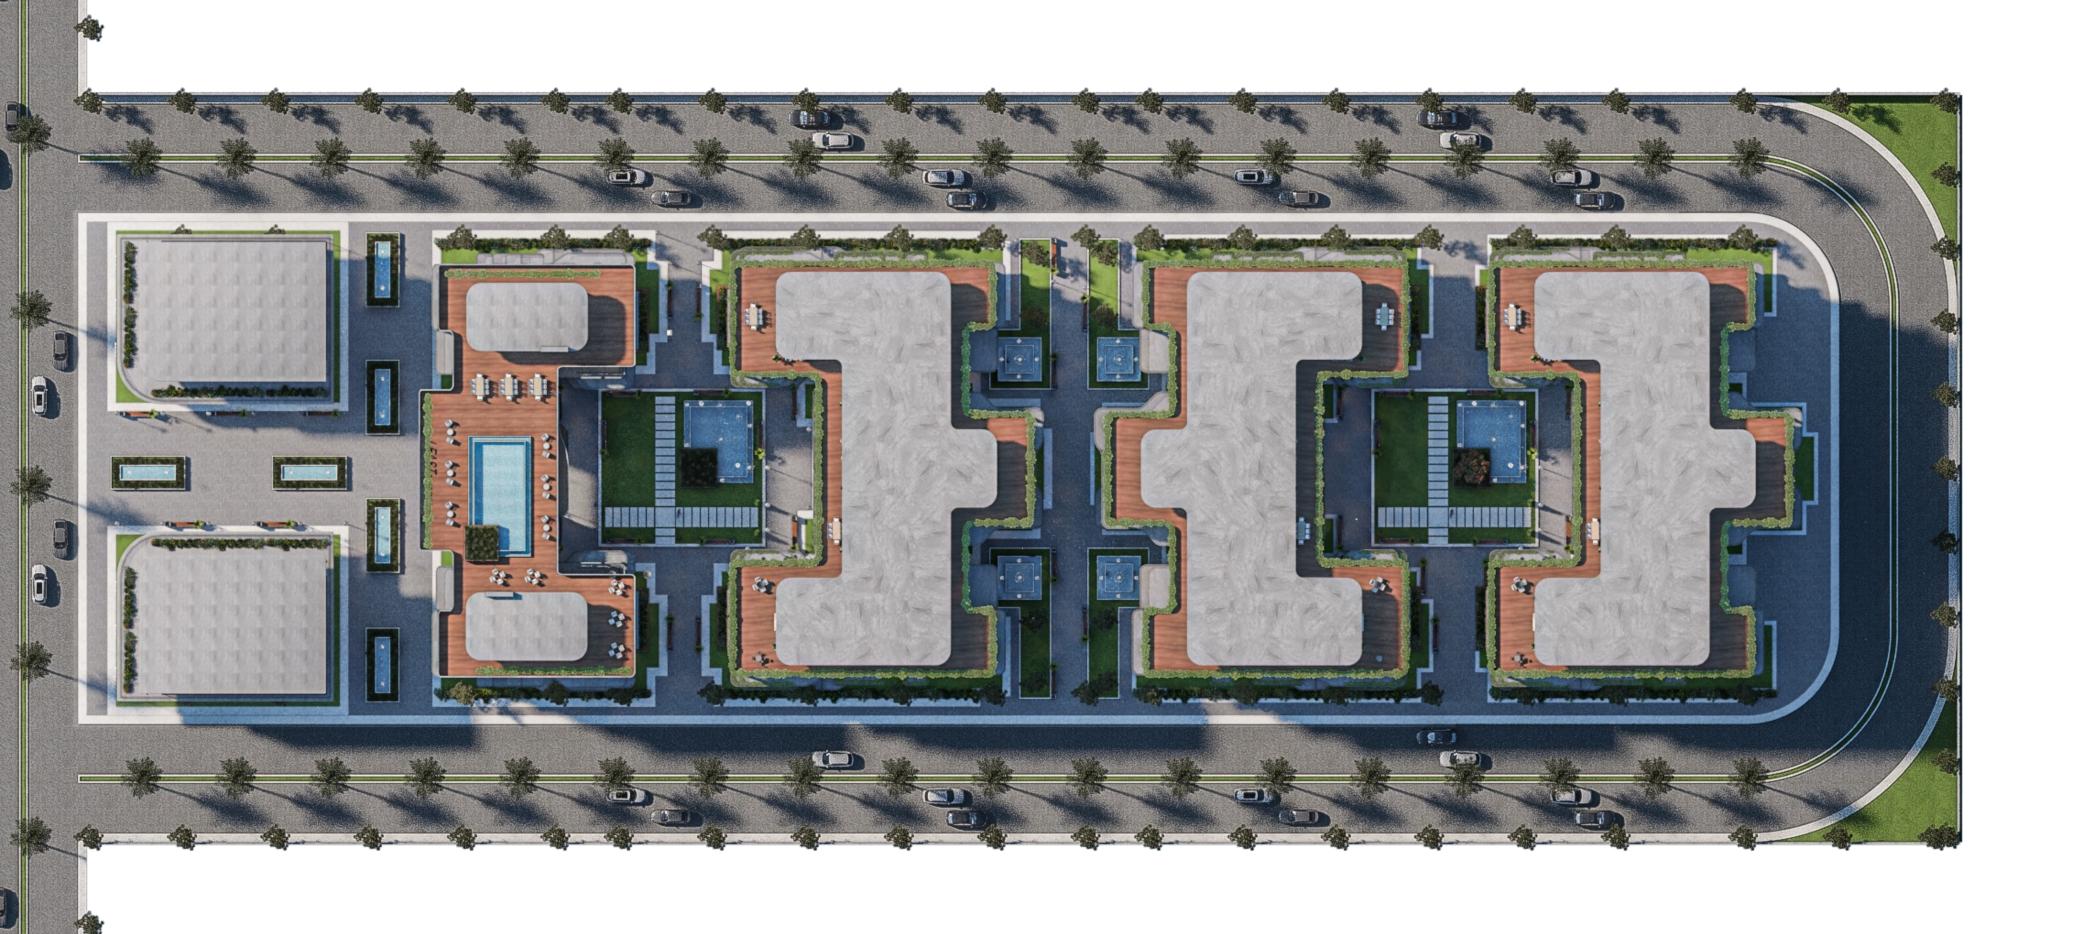

# A Residential Project by JUZUR

Experience elevated living in J East, a luxurious residential haven by JUZUR.

Phase 1 offers 80 exclusive apartments, blending comfort and style in the center of New Cairo.

### **Amenities**

'Immerse yourself in luxury with a rooftop clubhouse, panoramic sky restaurant, dedicated kids' areas, and a versatile indoor/outdoor gym. These spaces are crafted to elevate your well-being and bring people together.

# Commercial Area

Explore the convenience of retail and F&B outlets right at your doorstep. The commercial section caters to your every need with top brands and essential services.