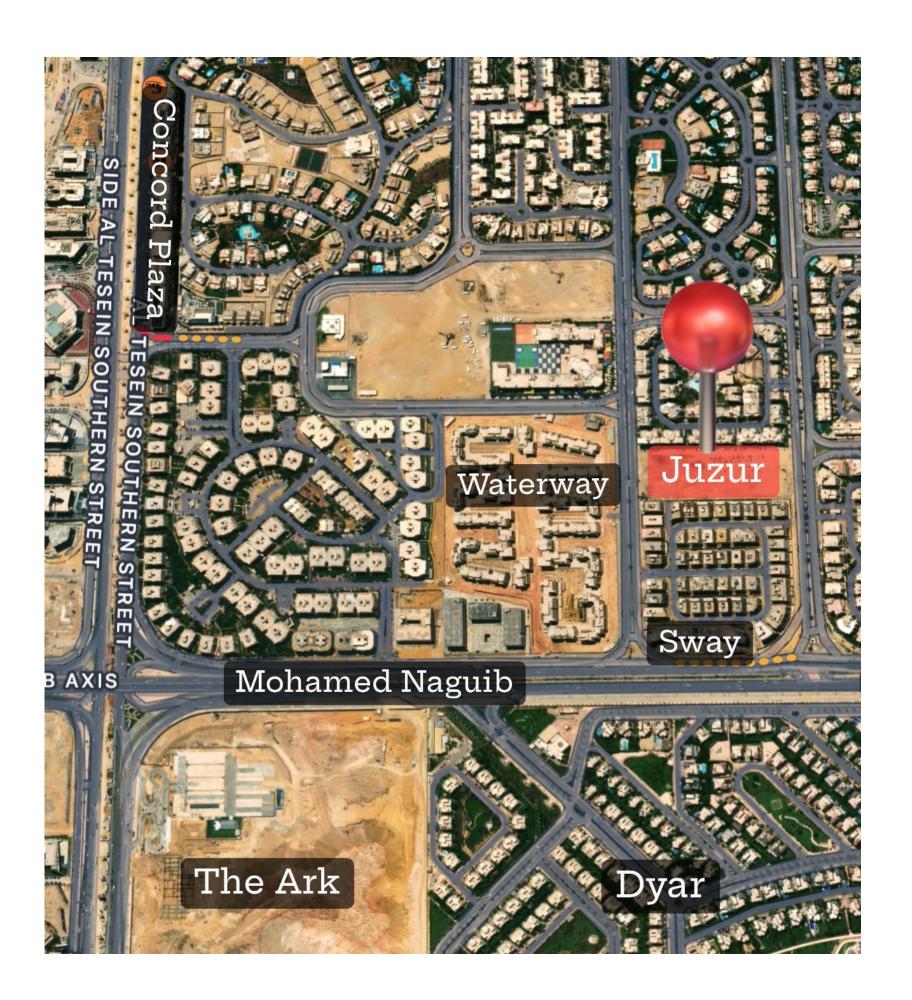

# **Prime Location**

J East is ideally located just 150 meters from W Signature by Waterway and a minute away from 90 Street, offering unmatched access to New Cairo's vibrant core.