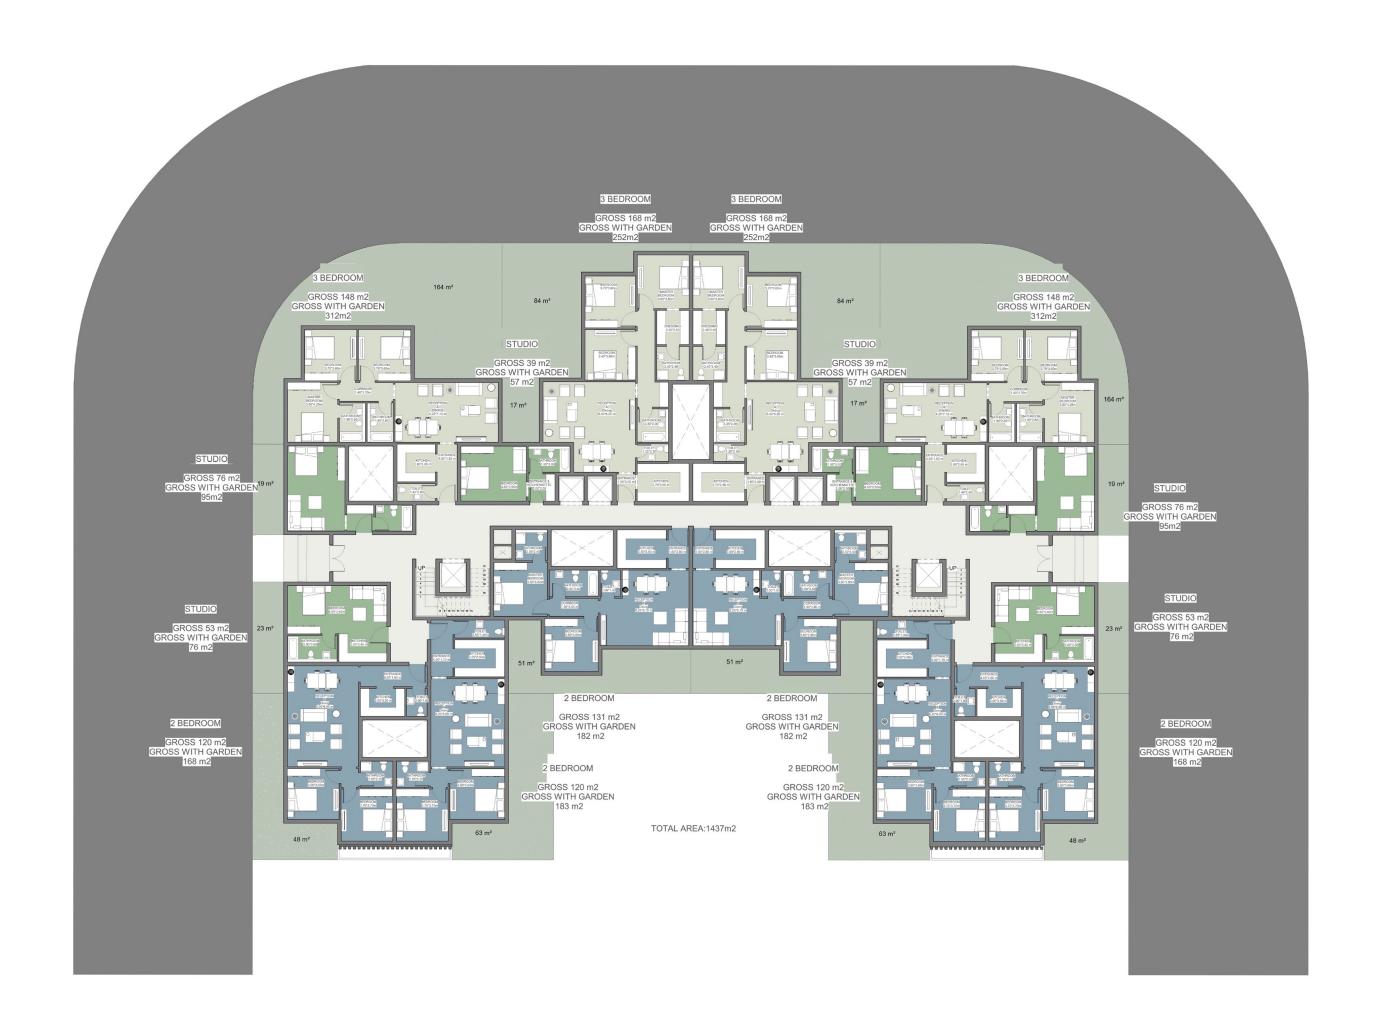

# Apartment Types

Choose between **premium serviced apartments** or **standard units** with access to concierge services for a fee. Each space is designed for modern living with attention to every detail.

#### Premium Serviced Apartments:

Serviced apartments bridge the gap between hotels and traditional rentals by providing hotel-like services such as housekeeping and front desk support while ensuring privacy and independence.